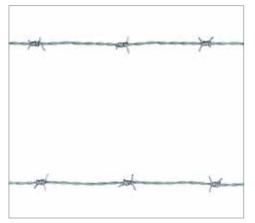

## **Specials**

Barbed wire with alternately twisted wires.

### **Product detail**

The 2 running wires are alternately twisted between the 4-point barbs.

#### Wire

The high-carbon steel wires are every 10 cm provided with 4-point barbs.