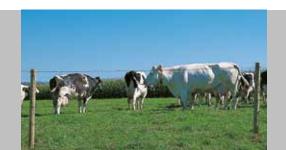

The high-carbon steel wires are every 10 cm provided with 4-point barbs.

#### Zincalu:

- tensile strength of the line wires : min. 1150 N/mm<sup>2</sup> (before stranding)
- tensile strength of the barb wire: 700/900 N/mm<sup>2</sup>
- breaking load of the strand wire: min. 4230 N

### Plastic coated:

- tensile strength of the line and barb wires: min. 750/950 N/mm<sup>2</sup> (before stranding)
- breaking load of the strand wire: 2450 N

### Wire diameter

#### Zincalu:

- line wire: 1,70 mm - barb wire: 1,45 mm **Plastic coated:** 

riastic coateu.

- line wire: 1,60 - 2,00 mm - barb wire: 1,40 - 1,80 mm



Zincalu or PVC coating, green BF 6073



#### Motto Zincalu:

Length of the rolls: 50-100-250-500 m

**Motto PVC:** 

Length of the rolls: 50-100-250 m



## **Applications**